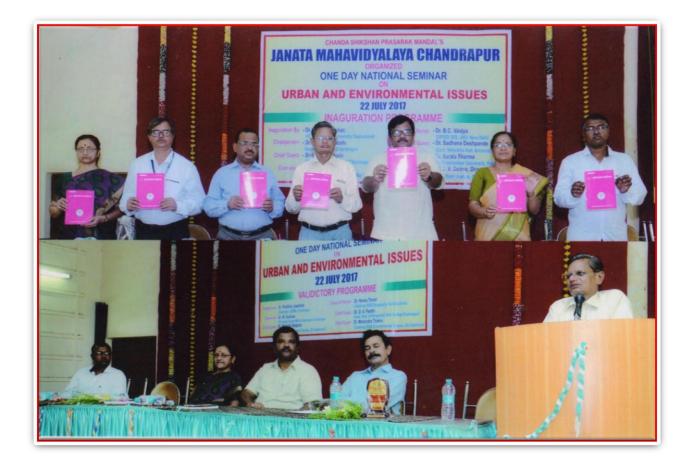

#### **'URBAN AND ENVIRONMENTAL ISSUES'**

#### Saturday, 22<sup>nd</sup> July 2017

Sponsored by: Gondwana University Gadchiroli

Patro Dr. Ashok Jiwatode Secretary, Chanda Shikshan Prasarak Mandal, Chandrapur

Convener Dr. M Subhas, Principal, Janata Mahavidyalaya, Chandrapur

**Organizing Secretary** Dr. Y Y Dudhapachare, Head, Dept of Geography & Coordinator, Environmental Studies

Organized by

Department of Geography & Department of Environmental Studies